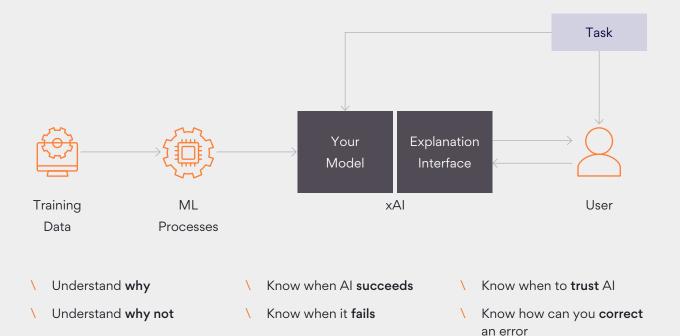

# Explainable AI as a Service Easy AI explainability to support your business decision-making

As organizations adopt more complex AI use cases, interpreting the reasoning behind AI output is becoming crucial to reassure customers and is being increasingly demanded as a requirement by regulators. With Persistent's Explainable AI as a Service, you get a visual, easy to understand list of factors that explain the recommendations generated by your AI model, giving you full transparency and control over decisions.

Within 6 weeks, the service helps you improve your model performance by understanding model behavior. It provides enough details to resolves any biases, data drift or other gaps to ensure that have an inclusive Al model. Persistent's Expainable Al as a Service helps you deploy Al models with complete confidence and grow customer trust with human-interpretable explanations.