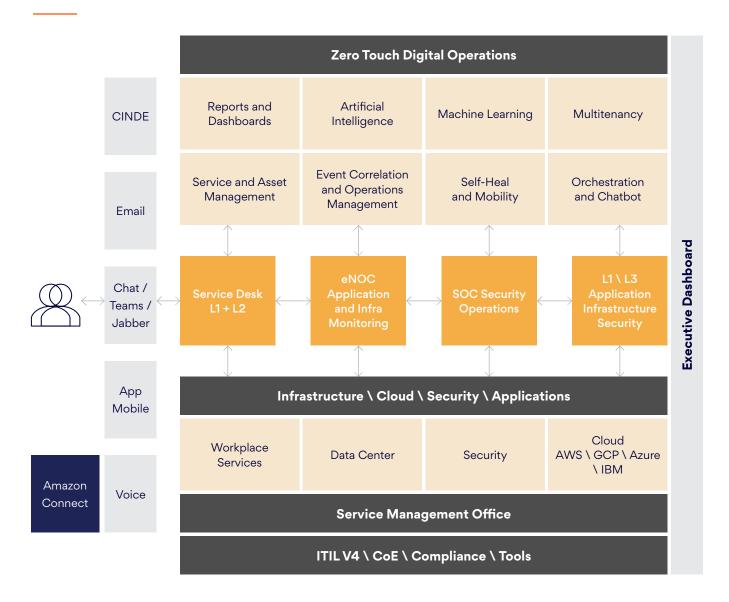

# "Always On" Integrated Operating Model

## Persistent's Intelligent Operations Accelerator

Persistent has created a CoE (Center of Excellence) focused on this issue for IT operations at the intersection of people, processes, and technology. It houses expertise to streamline processes, consolidate tools, and bring in automation and orchestration using a service management platform as a transformational enabler.

Persistent Intelligent Operations provides multiskilled 24x7x365 support using our intelligent service management framework that can **reduce OPEX by**  **50%** and **go-live in just four to eight weeks** for simple to medium complexity deployments. We provide out of the box integration of the ITSM platform with infrastructure, application performance monitoring and collaboration tools, and active directory integration to converge into the single source of truth — a configuration management database (CMDB).