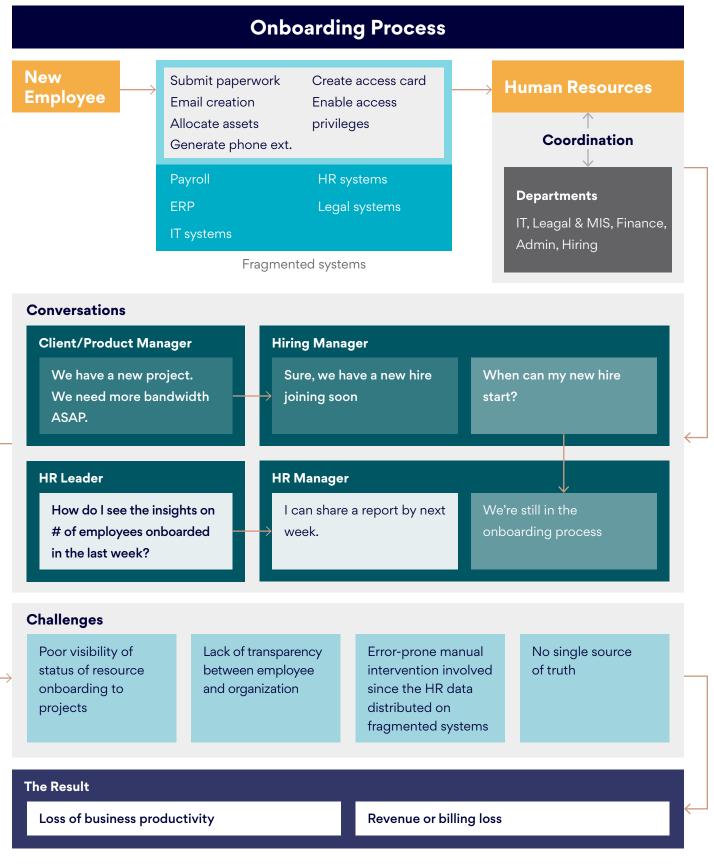

## The Challenge

Powered by Appian, Persistent has developed a one-stop solution for all the employee onboarding needs of an organization, that can expedite your HR onboarding process. It integrates the full cycle of onboarding a new hire, from recruitment to full company integration. The solution provides complete transparency, and control to their organization's onboarding and tracking needs. It facilitates real-time tracking of the employee onboarding within various projects, accounts, business units and service units of the organization, enforcing industry best practices to ensure smooth workflow across the collaborating departments.